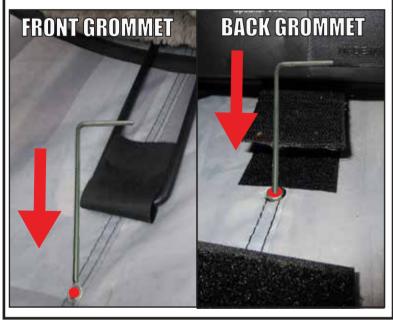

## **OPTIONAL METAL STAKE SET UP**

To further secure your FABRIC TRASH CAN for sheltered outdoor use, firmly insert METAL STAKES through the metal grommets. The grommets are located

#### near the front and back of the BASE inside the FABRIC TRASH CAN.

2. Use volume knob on external speaker to control volume levels.

**BATTERY INSTRUCTIONS AND CAUTIONS** Battery installation and removal should be performed by an adult. Remove batteries when not in use. Use only batteries recommended in the instructions. Do not mix new and used batteries. Do not mix alkaline, carbon-zinc, nickel-cadmium, rechargeable or different types of batteries. Be mindful to insert batteries with the correct polarity (+/-) as indicated. Remove all exhausted batteries. Rechargeable batteries are only to be charged under adult supervision. Rechargeable batteries are to be removed from the item before being charged. Non-rechargeable batteries are not to be recharged. The supply terminals are not to be short-circuited. Always dispose of exhausted batteries properly. Do NOT dispose of batteries in fire, they may leak or explode.