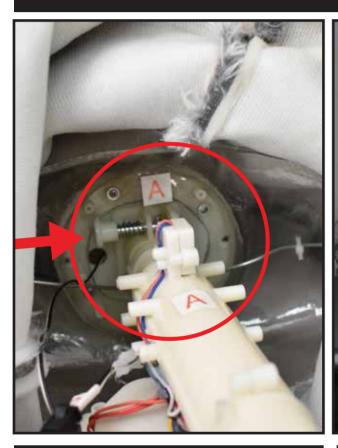

# ASSEMBLY

1. Roll back the fur fabric on the RACCOON and push the spring lock to secure the RACCOON to the METAL BASE AND CONTROL BOX. Release spring lock to secure.

the MODULE to the wire bundle

from the RACCOON.

#### MATCH A TO A

5. Connect the wire bundle from the CONTROL BOX to the wire bundle running from the motion sensor.