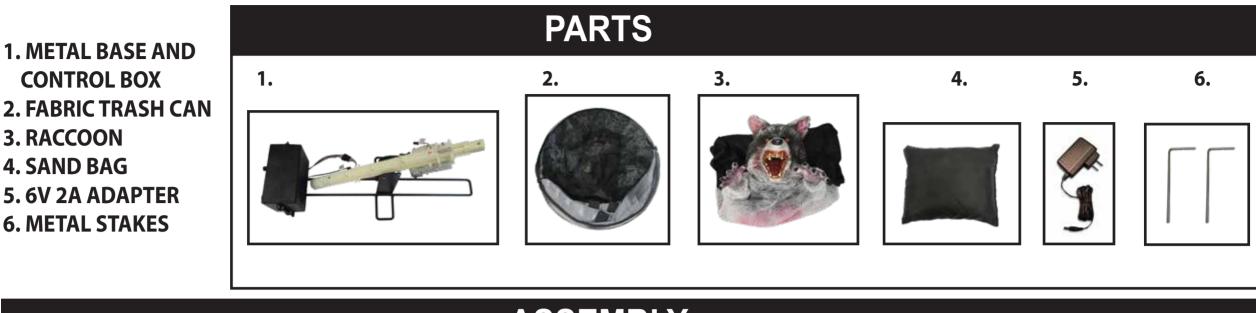

# ASSEMBLY

1. Roll back the fur fabric on the RACCOON and push the spring lock to secure the RACCOON to the METAL BASE AND CONTROL BOX. Release spring lock to secure.

the MODULE to the wire bundle

from the RACCOON.

#### MATCH A TO A

5. Connect the wire bundle from the CONTROL BOX to the wire bundle running from the motion sensor.