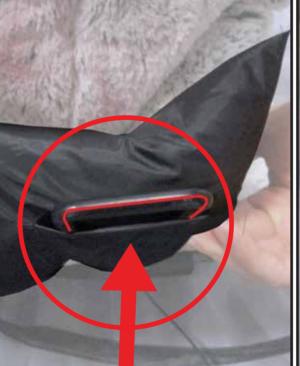

#### FOOTPAD IS NOT INCLUDED. MUST BE PURCHASED SEPARATELY.

- 1. Insert the cable from optional footpad into the jack labeled FOOTPAD on the MODULE.
- 2. Place the switch in the FOOTPAD position to enable FOOTPAD activation.
- 3. Step on the FOOTPAD to activate the scary sequence!
- \* Footpads are sold separately and can be purchased at www.tekkyaccessories.com