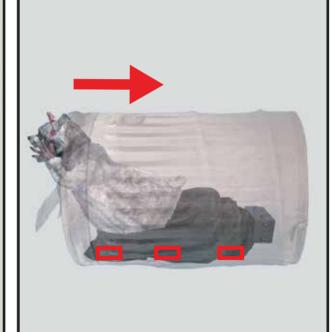

MATCH B TO B

3. Unfasten the two ties at the base of the FABRIC TRASH CAN and unfold from collapsed position.

4. Insert the assembled RACCOON and METAL BASE into the FABRIC TRASH CAN. Position the METAL BASE over the three sets of hook and loop fasteners.

#### MATCH A TO A

5. Connect the wire bundle from the CONTROL BOX to the wire bundle running from the motion sensor.

#### MATCH C TO C

6. Locate the front foot of the METAL BASE.

Slide the SANDBAG over the front foot of the METAL BASE and slide it towards the RACCOON BODY.

7. Wrap and secure the first hook and loop fastener in the front of the FABRIC TRASH CAN over the front foot of the METAL BASE. 8. Wrap and secure the second set of two hook and loop fasteners in the middle of the FABRIC TRASH CAN over the middle arms of the METAL BASE.