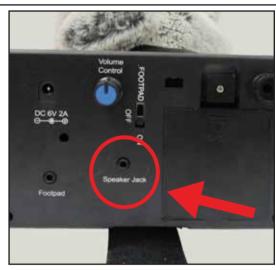

## OPTIONAL EXTERNAL SPEAKER SET UP

EXTERNAL SPEAKER IS NOT INCLUDED. MUST BE PURCHASED SEPARATELY.

- 1. Plug speaker cord into the jack labeled SPEAKER JACK located on the MODULE.

#### near the front and back of the BASE inside the FABRIC TRASH CAN.

2. Use volume knob on external speaker to control volume levels.

**BATTERY INSTRUCTIONS AND CAUTIONS** Battery installation and removal should be performed by an adult. Remove batteries when not in use. Use only batteries recommended in the instructions. Do not mix new and used batteries. Do not mix alkaline, carbon-zinc, nickel-cadmium, rechargeable or different types of batteries. Be mindful to insert batteries with the correct polarity (+/-) as indicated. Remove all exhausted batteries. Rechargeable batteries are only to be charged under adult supervision. Rechargeable batteries are to be removed from the item before being charged. Non-rechargeable batteries are not to be recharged. The supply terminals are not to be short-circuited. Always dispose of exhausted batteries properly. Do NOT dispose of batteries in fire, they may leak or explode.