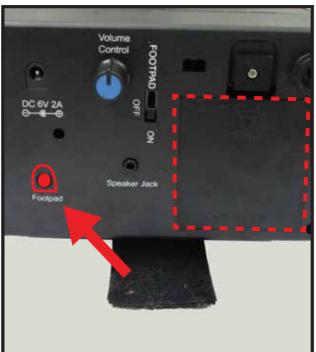

## **OPTIONAL FOOTPAD SET UP**

#### FOOTPAD IS NOT INCLUDED. MUST BE PURCHASED SEPARATELY.

- 1. Insert the cable from optional footpad into the jack labeled FOOTPAD on the MODULE.
- 2. Place the switch in the FOOTPAD position to enable FOOTPAD activation.
- 3. Step on the FOOTPAD to activate the scary sequence!
- \* Footpads are sold separately and can be purchased at www.tekkyaccessories.com

## OPTIONAL EXTERNAL SPEAKER SET UP

EXTERNAL SPEAKER IS NOT INCLUDED. MUST BE PURCHASED SEPARATELY.

- 1. Plug speaker cord into the jack labeled SPEAKER JACK located on the MODULE.

#### near the front and back of the BASE inside the FABRIC TRASH CAN.

2. Use volume knob on external speaker to control volume levels.

**BATTERY INSTRUCTIONS AND CAUTIONS** Battery installation and removal should be performed by an adult. Remove batteries when not in use. Use only batteries recommended in the instructions. Do not mix new and used batteries. Do not mix alkaline, carbon-zinc, nickel-cadmium, rechargeable or different types of batteries. Be mindful to insert batteries with the correct polarity (+/-) as indicated. Remove all exhausted batteries. Rechargeable batteries are only to be charged under adult supervision. Rechargeable batteries are to be removed from the item before being charged. Non-rechargeable batteries are not to be recharged. The supply terminals are not to be short-circuited. Always dispose of exhausted batteries properly. Do NOT dispose of batteries in fire, they may leak or explode.