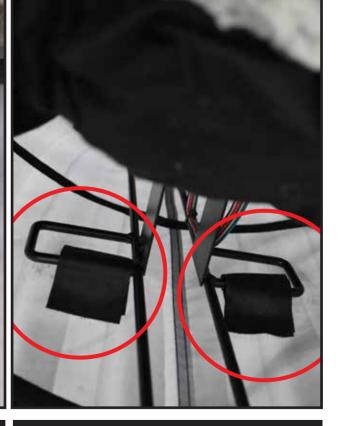

#### MATCH C TO C

6. Locate the front foot of the METAL BASE.

Slide the SANDBAG over the front foot of the METAL BASE and slide it towards the RACCOON BODY.

7. Wrap and secure the first hook and loop fastener in the front of the FABRIC TRASH CAN over the front foot of the METAL BASE. 8. Wrap and secure the second set of two hook and loop fasteners in the middle of the FABRIC TRASH CAN over the middle arms of the METAL BASE.

9. Reach through the back FABRIC TRASH CAN flap and secure the fourth hook and loop fastener in back of the FABRIC TRASH CAN to the METAL FRAME.

10. Insert 4 AA batteries (not included) or 6V 2A adapter (included) into the control box. Move the switch to the on position. Make a loud sound (clap) or move in front of the item to activate. Turn the item off when not in use. Remove 6V 2A adapter when using batteries.