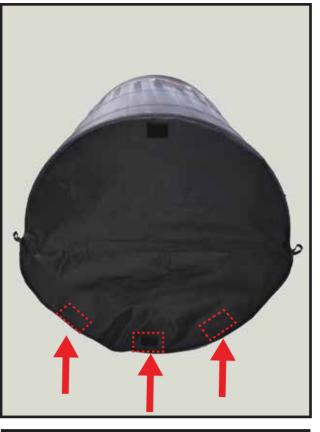

## **OPTIONAL METAL STAKE SET UP**

To further secure your FABRIC TRASH CAN for sheltered outdoor use, firmly insert METAL STAKES through the metal grommets. The grommets are located

#### near the front and back of the BASE inside the FABRIC TRASH CAN.

2. Use volume knob on external speaker to control volume levels.

**BATTERY INSTRUCTIONS AND CAUTIONS** Battery installation and removal should be performed by an adult. Remove batteries when not in use. Use only batteries recommended in the instructions. Do not mix new and used batteries. Do not mix alkaline, carbon-zinc, nickel-cadmium, rechargeable or different types of batteries. Be mindful to insert batteries with the correct polarity (+/-) as indicated. Remove all exhausted batteries. Rechargeable batteries are only to be charged under adult supervision. Rechargeable batteries are to be removed from the item before being charged. Non-rechargeable batteries are not to be recharged. The supply terminals are not to be short-circuited. Always dispose of exhausted batteries properly. Do NOT dispose of batteries in fire, they may leak or explode.