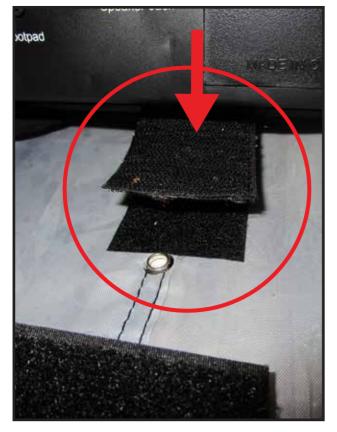

MATCH B TO B

3. Unfasten the two ties at the base of the FABRIC TRASH CAN and unfold from collapsed position.

4. Insert the assembled RACCOON and METAL BASE into the FABRIC TRASH CAN. Position the METAL BASE over the three sets of hook and loop fasteners.

#### MATCH A TO A

5. Connect the wire bundle from the CONTROL BOX to the wire bundle running from the motion sensor.