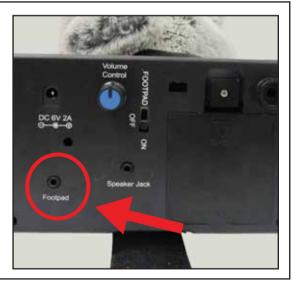

## **OPTIONAL FOOTPAD SET UP**

#### FOOTPAD IS NOT INCLUDED. MUST BE PURCHASED SEPARATELY.

- 1. Insert the cable from optional footpad into the jack labeled FOOTPAD on the MODULE.
- 2. Place the switch in the FOOTPAD position to enable FOOTPAD activation.
- 3. Step on the FOOTPAD to activate the scary sequence!
- \* Footpads are sold separately and can be purchased at www.tekkyaccessories.com