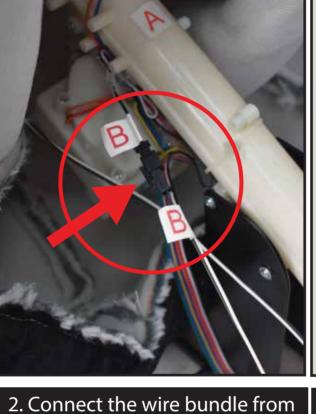

MATCH B TO B

3. Unfasten the two ties at the base of the FABRIC TRASH CAN and unfold from collapsed position.

4. Insert the assembled RACCOON and METAL BASE into the FABRIC TRASH CAN. Position the METAL BASE over the three sets of hook and loop fasteners.