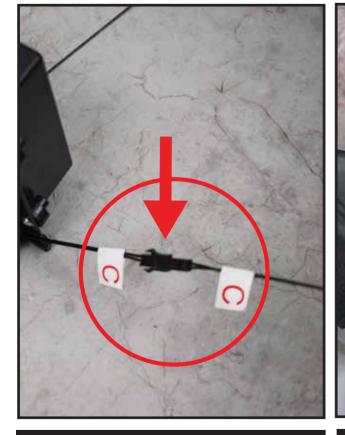

#### MATCH A TO A

5. Connect the wire bundle from the CONTROL BOX to the wire bundle running from the motion sensor.