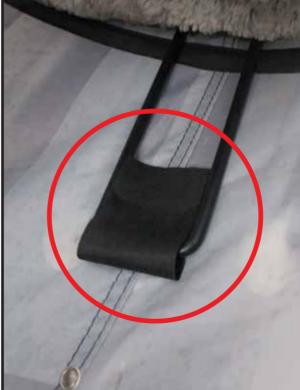

MATCH B TO B

3. Unfasten the two ties at the base of the FABRIC TRASH CAN and unfold from collapsed position.

4. Insert the assembled RACCOON and METAL BASE into the FABRIC TRASH CAN. Position the METAL BASE over the three sets of hook and loop fasteners.

#### MATCH C TO C

6. Locate the front foot of the METAL BASE.

Slide the SANDBAG over the front foot of the METAL BASE and slide it towards the RACCOON BODY.

7. Wrap and secure the first hook and loop fastener in the front of the FABRIC TRASH CAN over the front foot of the METAL BASE. 8. Wrap and secure the second set of two hook and loop fasteners in the middle of the FABRIC TRASH CAN over the middle arms of the METAL BASE.